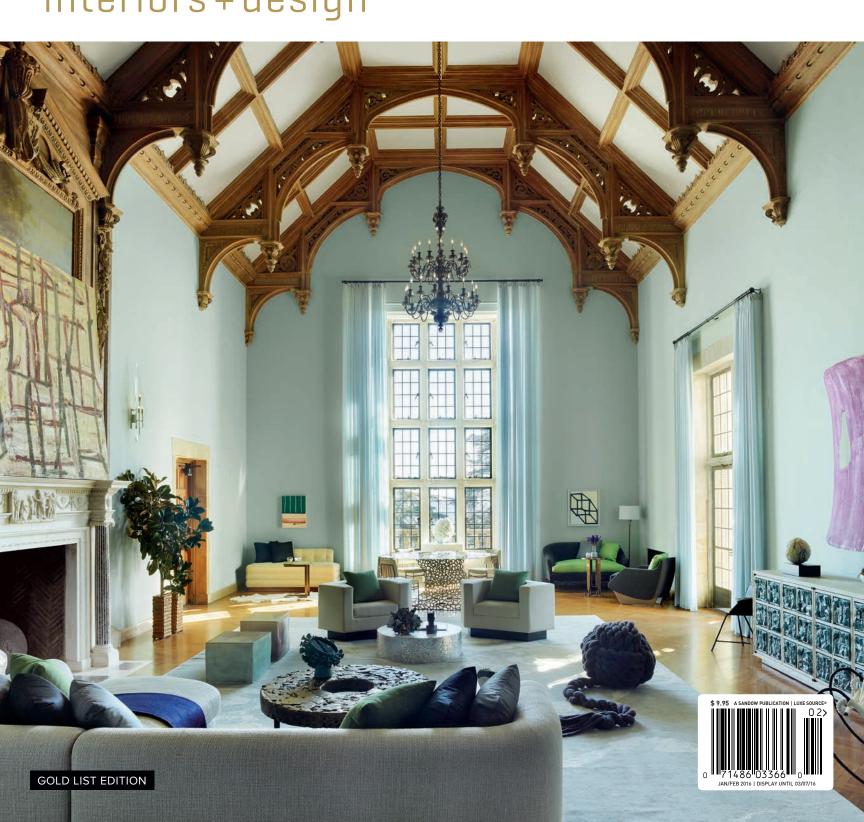

# SARA **STORY**

HOMAGE TO THE SQUARE

The work of Josef Albers shaped New York designer Sara Story's treatment of Greystone's grand living room, which features a 1969 screen print by the German-born artist, along with works by Louise Fishman, Ron Gorchov and Juan Uslé. "I'd seen an Albers show at The Morgan Library & Museum three years ago, and it made me want to play with color theory, forms and geometry," she says. "The juxtaposition of color and shape in this space is motivated by Albers and his use of color palettes and their interplay with forms." Within the small vestibule at the entrance to the space, Story introduced a contemporary architectural element by building a rectangular lacquer box. "It compresses the feeling as you first enter the room," she says. "Then you step out and have 20-foot-high ceilings." At the end of the box is the Albers work. Throughout, there are singular pieces, such as a coffee table by Aurelien Gallet and a marble-and-bronze console by Achille Salvagni, along with creations by two other favorite artists, including a Peter Lane sideboard faced in blue ceramicrelief panels and David Wiseman's intricate Lattice Ribbon dining table in cast and poured bronze. A contemporary art collector who studies how museum and gallery shows are curated, Story believes the use of negative space can transform a room. "Here, there are three seating areas, so you can all be together, but there's also space in between," she says. "You can have a collection of three pieces together, but there's always enough space for you to let something have a moment. I love color, I love pattern, I love energy, but I also think it's nice to have serenity and peacefulness and not have a room look like a furniture showroom. An interior should always unfold for you. It's like a journey. You can always add. You can always collect."