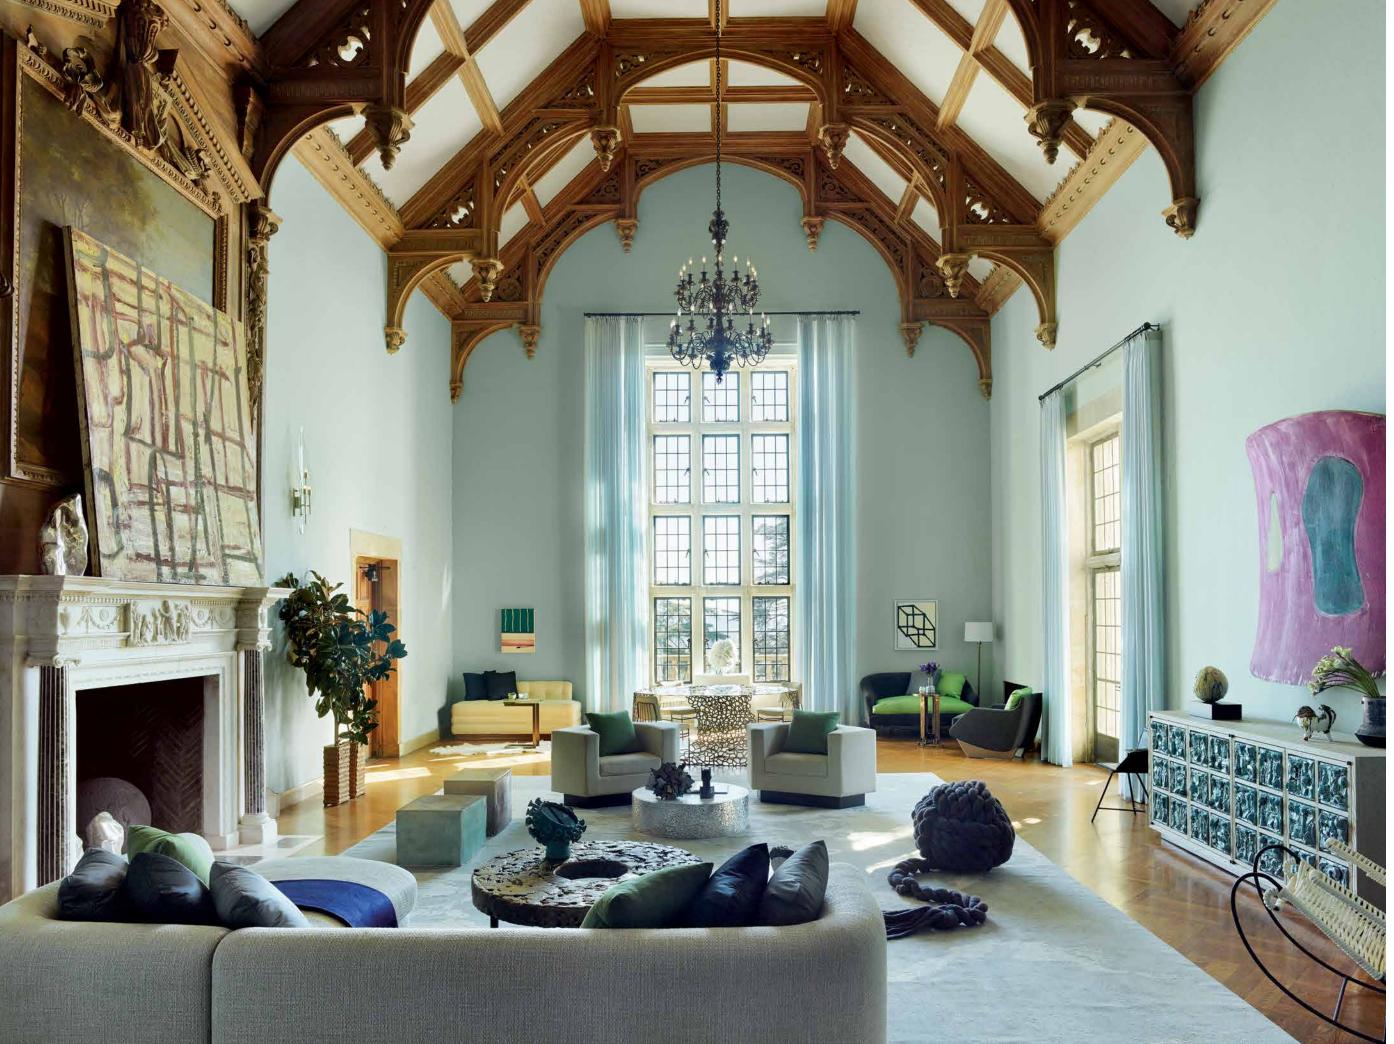

# SARA **STORY**

HOMAGE TO THE SQUARE

The work of Josef Albers shaped New York designer Sara Story's treatment of Greystone's grand living room, which features a 1969 screen print by the German-born artist, along with works by Louise Fishman, Ron Gorchov and Juan Uslé. "I'd seen an Albers show at The Morgan Library & Museum three years ago, and it made me want to play with color theory, forms and geometry," she says. "The juxtaposition of color and shape in this space is motivated by Albers and his use of color palettes and their interplay with forms." Within the small vestibule at the entrance to the space, Story introduced a contemporary architectural element by building a rectangular lacquer box. "It compresses the feeling as you first enter the room," she says. "Then you step out and have 20-foot-high ceilings." At the end of the box is the Albers work. Throughout, there are singular pieces, such as a coffee table by Aurelien Gallet and a marble-and-bronze console by Achille Salvagni, along with creations by two other favorite artists, including a Peter Lane sideboard faced in blue ceramicrelief panels and David Wiseman's intricate Lattice Ribbon dining table in cast and poured bronze. A contemporary art collector who studies how museum and gallery shows are curated, Story believes the use of negative space can transform a room. "Here, there are three seating areas, so you can all be together, but there's also space in between," she says. "You can have a collection of three pieces together, but there's always enough space for you to let something have a moment. I love color, I love pattern, I love energy, but I also think it's nice to have serenity and peacefulness and not have a room look like a furniture showroom. An interior should always unfold for you. It's like a journey. You can always add. You can always collect."