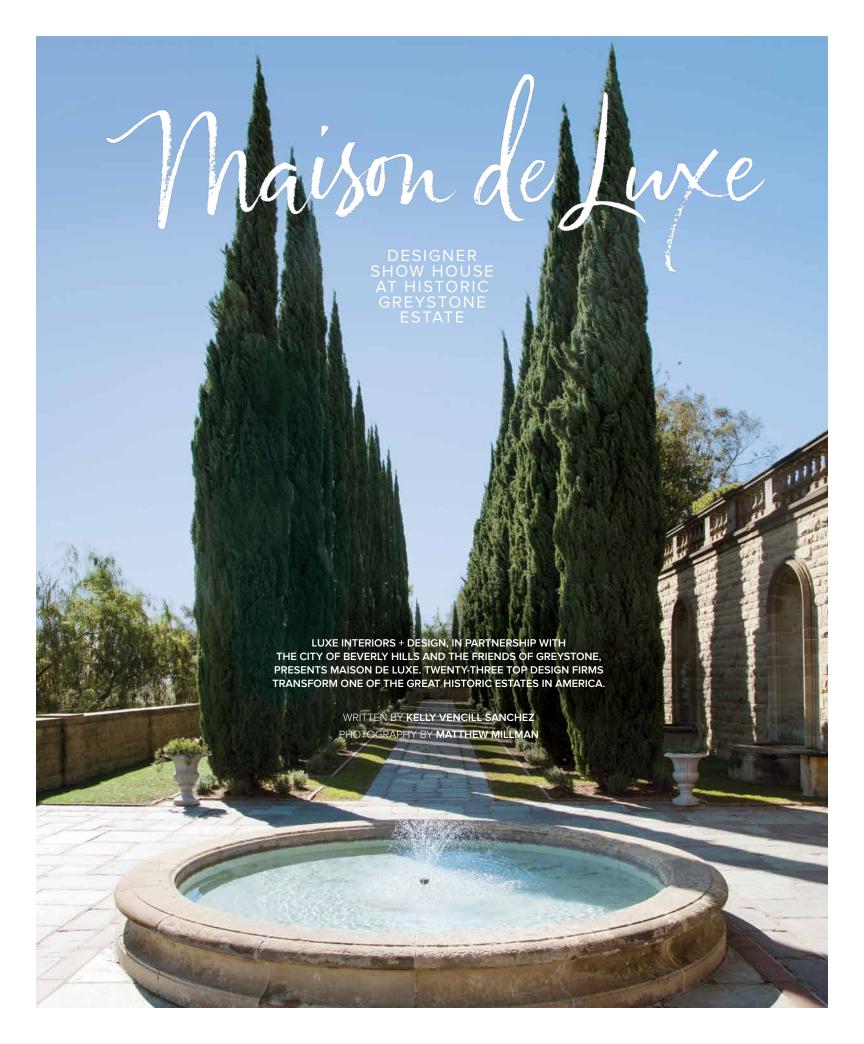

# 







# SARA **STORY**

HOMAGE TO THE SQUARE

The work of Josef Albers shaped New York designer Sara Story's treatment of Greystone's grand living room, which features a 1969 screen print by the German-born artist, along with works by Louise Fishman, Ron Gorchov and Juan Uslé. "I'd seen an Albers show at The Morgan Library & Museum three years ago, and it made me want to play with color theory, forms and geometry," she says. "The juxtaposition of color and shape in this space is motivated by Albers and his use of color palettes and their interplay with forms." Within the small vestibule at the entrance to the space, Story introduced a contemporary architectural element by building a rectangular lacquer box. "It compresses the feeling as you first enter the room," she says. "Then you step out