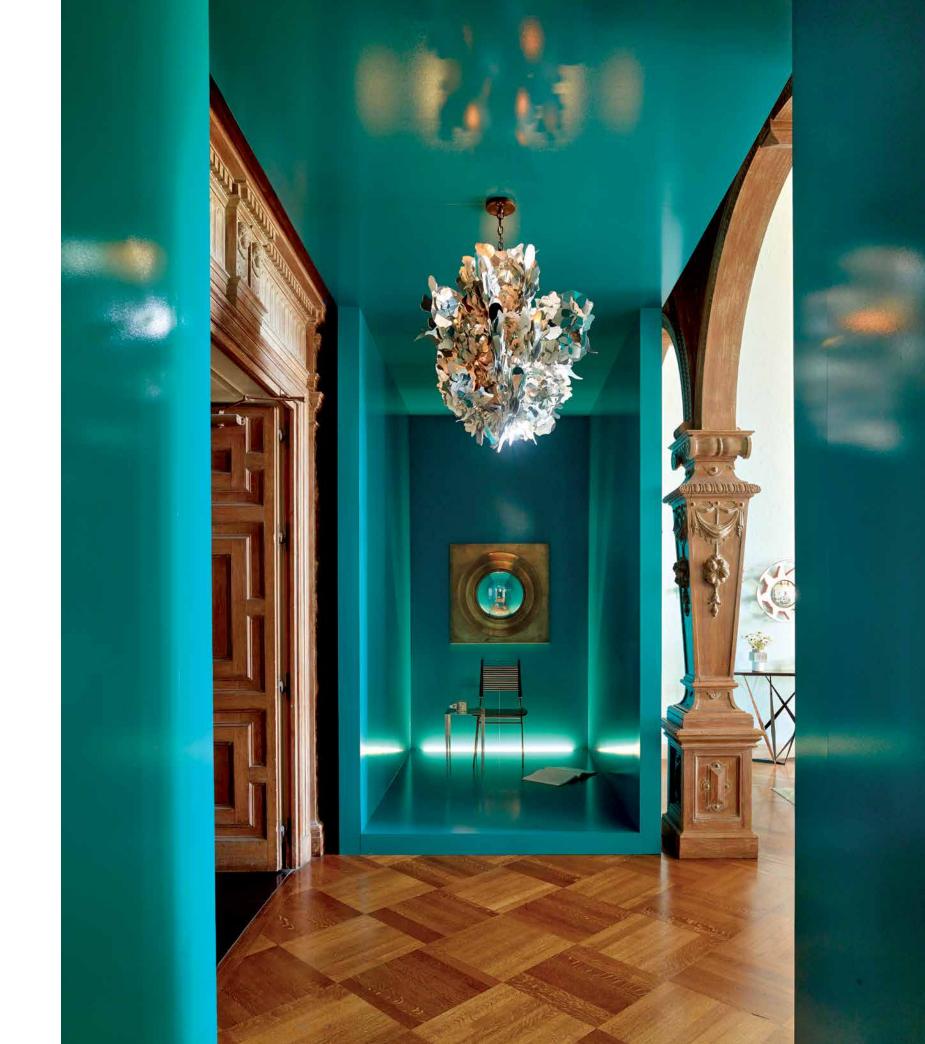

# SARA **STORY**

HOMAGE TO THE SQUARE

The work of Josef Albers shaped New York designer Sara Story's treatment of Greystone's grand living room, which features a 1969 screen print by the German-born artist, along with works by Louise Fishman, Ron Gorchov and Juan Uslé. "I'd seen an Albers show at The Morgan Library & Museum three years ago, and it made me want to play with color theory, forms and geometry," she says. "The juxtaposition of color and shape in this space is motivated by Albers and his use of color palettes and their interplay with forms." Within the small vestibule at the entrance to the space, Story introduced a contemporary architectural element by building a rectangular lacquer box. "It compresses the feeling as you first enter the room," she says. "Then you step out and have 20-foot-high ceilings." At the end of the box is the Albers work. Throughout, there are singular pieces, such as a coffee table by Aurelien Gallet and a marble-and-bronze console by Achille Salvagni, along with creations by two other favorite artists, including a Peter Lane sideboard faced in blue ceramicrelief panels and David Wiseman's intricate Lattice Ribbon dining table in cast and poured bronze. A contemporary art collector who studies how museum and gallery shows are curated, Story believes the use of negative space can transform a room. "Here, there are three seating areas, so you can all be together, but there's also space in between," she says. "You can have a collection of three pieces together, but there's always enough space for you to let something have a moment. I love color, I love pattern, I love energy, but I also think it's nice to have serenity and peacefulness and not have a room look like a furniture showroom. An interior should always unfold for you. It's like a journey. You can always add. You can always collect."

#### SARA STORY Dining chairs: Lief. liefalmont.com.

Acapulco rocker Chuck Moffit chair. Tower table: Blackman Cruz blackmancruz.com Accessories: Made Goods madegoods.com: South Willard southwillard com Achille Salvagni Tango console. Gallet Upava side table William T Georgis Whalebone armchair: Maison Gerard maisongerard.com Art installation: Mike Hernandez 310.528.2617. Artwork by Louise Fishman, Ron Gorchov Al Held and Juan Uslé: Cheim & Read. cheimread.com. Ceramics: B. Zippy & Co. bzippyandcompany.com; Cherry and Martin, cherryandmartin.com; Gray Gallery, graygallery.com. Ceramic sideboard table: Peter Lane, peterlaneclay.com. Cross-country moving, installation: AirSea Packing Group, airseapacking.com. Cube and wall painting: Unique Colours, 310.345.7910. Cube construction: Charles Gemeine